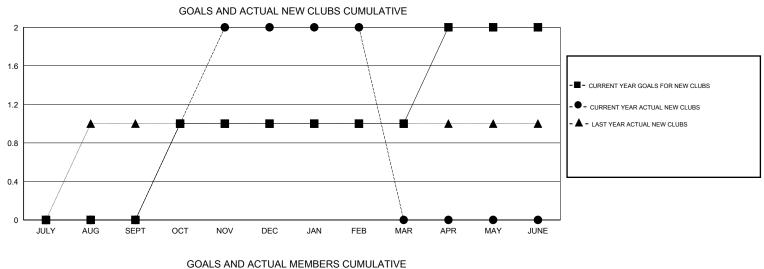

## GMT: HARVEY WHITLEY

| LOCATION ALABAMA |
|------------------|
|------------------|

| GMT: HARV             | EY WHITLEY       |           | LOCATIO          | N ALABAMA             |               |                    |                                     |                    | GMT CA 1         |
|-----------------------|------------------|-----------|------------------|-----------------------|---------------|--------------------|-------------------------------------|--------------------|------------------|
|                       | Clubs            |           |                  |                       | Members       |                    |                                     |                    |                  |
| RESULTS FOR 2015-2016 |                  |           |                  | RESULTS FOR 2015-2016 |               |                    |                                     |                    |                  |
| QUARTER               | NEW CLUB<br>GOAL | NEW CLUBS | DROPPED<br>CLUBS | NET<br>GAIN/LOSS      | QUARTER       | NEW MEMBER<br>GOAL | CHARTER AND<br>NEW MEMBERS<br>ADDED | DROPPED<br>MEMBERS | NET<br>GAIN/LOSS |
| JULY/AUG/SEPT         | 0                | 0         | 0                | 0                     | JULY/AUG/SEPT | 0                  | 35                                  | 25                 | 10               |
| OCT/NOV/DEC           | 1                | 2         | 0                | 2                     | OCT/NOV/DEC   | 30                 | 58                                  | 34                 | 24               |
| JAN/FEB/MAR           | 0                | 0         | 1                | -1                    | JAN/FEB/MAR   | 0                  | 38                                  | 25                 | 13               |
| APR/MAY/JUNE          | 1                | 0         | 0                | 0                     | APR/MAY/JUNE  | 30                 | 0                                   | 0                  | 0                |