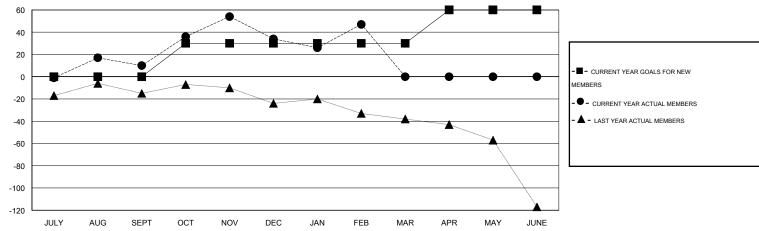

## GMT: HARVEY WHITLEY

| LOCATION ALABAMA |
|------------------|
|------------------|

| GMT: HARV             | EY WHITLEY       |           | LOCATIO          | N ALABAMA             |               |                    |                                     |                    | GMT CA 1         |
|-----------------------|------------------|-----------|------------------|-----------------------|---------------|--------------------|-------------------------------------|--------------------|------------------|
|                       | Clubs            |           |                  |                       | Members       |                    |                                     |                    |                  |
| RESULTS FOR 2015-2016 |                  |           |                  | RESULTS FOR 2015-2016 |               |                    |                                     |                    |                  |
| QUARTER               | NEW CLUB<br>GOAL | NEW CLUBS | DROPPED<br>CLUBS | NET<br>GAIN/LOSS      | QUARTER       | NEW MEMBER<br>GOAL | CHARTER AND<br>NEW MEMBERS<br>ADDED | DROPPED<br>MEMBERS | NET<br>GAIN/LOSS |
| JULY/AUG/SEPT         | 0                | 0         | 0                | 0                     | JULY/AUG/SEPT | 0                  | 35                                  | 25                 | 10               |
| OCT/NOV/DEC           | 1                | 2         | 0                | 2                     | OCT/NOV/DEC   | 30                 | 58                                  | 34                 | 24               |
| JAN/FEB/MAR           | 0                | 0         | 1                | -1                    | JAN/FEB/MAR   | 0                  | 38                                  | 25                 | 13               |
| APR/MAY/JUNE          | 1                | 0         | 0                | 0                     | APR/MAY/JUNE  | 30                 | 0                                   | 0                  | 0                |